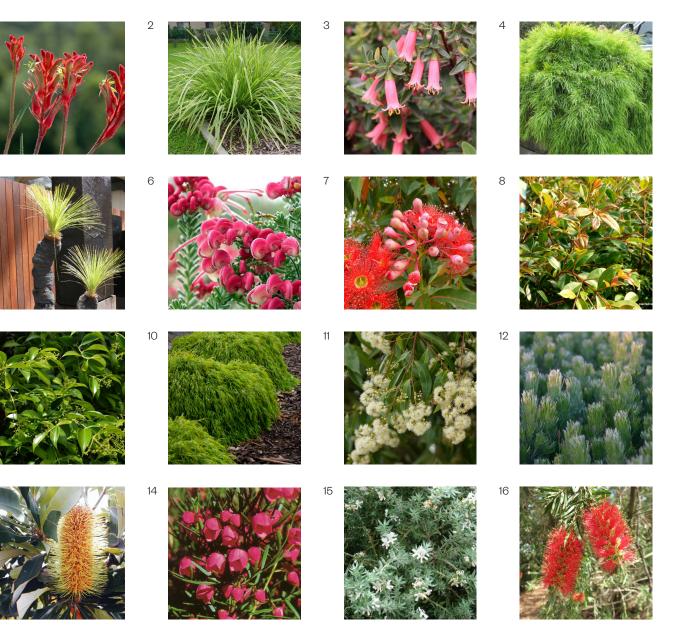

## Legend

- 1 Anigozanthos varieties
- 2 Lomandra varieties
- 3 *Correa* varieties
- 4 Acacia 'Limelight'
- 5 Xanthorrhoea6
- Grevillea varieties

1

5

9

13

- 7 Corymbia ficifolia
- 8 Syzigium varieties
- 9 Acmena 'Sublime'
- 10 Acacia 'Fettuccini'
- 11 Waterhousia floribunda
- 12 Adenanthos varieties
- 13 Banksia varieties
- 14 *Boronia* varieties
- 15 *Westringia* varieties
- 16 *Callistemon* varieties